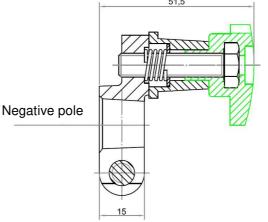

#### Fixing diagram

Directly over the mass terminal of the battery.

P.I. Llinars Park, C/ Tecnologia, 82, nave n°7 08450 LLINARS DEL VALLÈS BARCELONA (SPAIN)

Tel. : + 34.93.732.35.91 - Fax : + 34.93.732.35.90