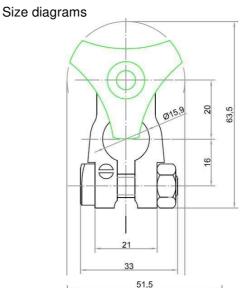

### **POWER CIRCUIT**

Connection: over the mass terminal of the battery.

Tightening torque: 1.2 +/- 0.1 daN·m Type: unipolar normally open Nominal current: 100 A Nominal voltage: 12/24 VDC

Max. capacity: 300 A during 5 seconds

#### PARTICULAR CHARACTERISTICS:

Screw control