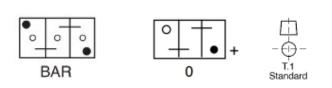

## **Specifications**

| Туре                              | 337         |
|-----------------------------------|-------------|
| Volt                              | 6           |
| Ah/20                             | 77          |
| CCA/EN                            | 310         |
| Length (m.m.)                     | 215         |
| Width (m.m.)                      | 170         |
| Height (m.m.)                     | 190         |
| Weight, dry (kg)                  | 10,3        |
| Polarity                          | 0           |
| Box                               | Hard Rubber |
| DIN                               | 07715       |
| Recommended Charge<br>Rate (Amps) | 5           |
| Country of origin                 | Denmark     |