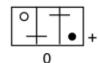

## **Specifications**

| Туре                              | 339         |
|-----------------------------------|-------------|
| Volt                              | 6           |
| Ah/20                             | 84          |
| CCA/EN                            | 330         |
| Length (m.m.)                     | 225         |
| Width (m.m.)                      | 174         |
| Height (m.m.)                     | 217         |
| Weight, dry (kg)                  | 12,2        |
| Polarity                          | 0           |
| Вох                               | Hard Rubber |
| DIN                               | 08411       |
| Recommended Charge<br>Rate (Amps) | 5           |
| Country of origin                 | Denmark     |