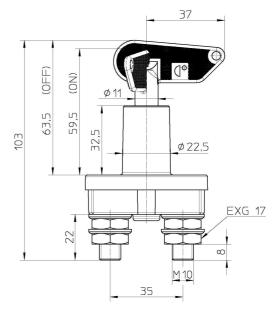

#### Size diagrams

#### **POWER CIRCUIT**

Connection: M10 terminals

Tightening torque: 1.2 +/- 0.1 daN·m

Type: D1 normally open Nominal current: 75 A Nominal voltage: 24 VDC

Max. capacity: 300 A during 5 seconds