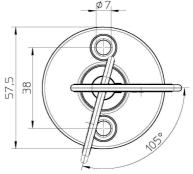

CHARACTERISTICS**

Protection degree: IP67

Ambient temperature: -40°C to +85°C

Weight: 0.152 Kg approx.

Contacts: Copper

Connections: not polarized

#### FIELDS OF APPLICATION

Nautical, handling vehicles, industrial vehicles, agriculture machinery, industry...

#### **POWER CIRCUIT**

Connection: M10 terminals

Tightening torque: 1.2 +/- 0.1 daN·m

Type: D1 normally open Nominal current: 75 A Nominal voltage: 24 VDC

Max. capacity: 300 A during 5 seconds

#### **PARTICULAR CHARACTERISTICS:**

Marine

Removable handle in open position

## **SPARE PARTS**

Plastic Handle 500032 Chain 520009



P.I. Llinars Park, C/ Tecnologia, 82, nave n°7 08450 LLINARS DEL VALLÈS BARCELONA (SPAIN)

Tel.: + 34.93.732.35.91 - Fax: + 34.93.732.35.90

www.cormar.es - info@cormar.es

#### Size diagrams





# Connection diagram



### Fixing diagram