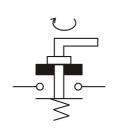

ection degree: IP67

Ambient temperature: -40°C to +85°C

Weight: 0.152 Kg approx.

Contacts: Copper

Connections: not polarized

#### FIELDS OF APPLICATION

Nautical, handling vehicles, industrial vehicles, agriculture machinery, industry...

#### **POWER CIRCUIT**

Connection: M10 terminals

Tightening torque: 1.2 +/- 0.1 daN·m

Type: D1 normally open Nominal current: 75 A Nominal voltage: 24 VDC

Max. capacity: 300 A during 5 seconds

#### **PARTICULAR CHARACTERISTICS:**

Marine

Removable handle in open position

## **SPARE PARTS**

Plastic Handle 500032 Chain 520009



P.I. Llinars Park, C/ Tecnologia, 82, nave n°7 08450 LLINARS DEL VALLÈS BARCELONA (SPAIN)

Tel.: + 34.93.732.35.91 - Fax: + 34.93.732.35.90

www.cormar.es - info@cormar.es

#### Size diagrams





# Connection diagram



### Fixing diagram