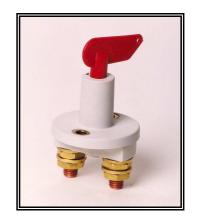

# Ref. 500001

Unipolar termoplastic battery master switch 24VDC / 75A

#### **GENERAL CHARACTERISTICS**

Protection degree: IP67

Ambient temperature: -40°C to +85°C

Weight: 0.152 Kg approx.

Contacts: Copper

Connections: not polarized

#### **PARTICULAR CHARACTERISTICS:**

Marine

Removable handle in open position