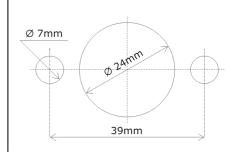

mbient temperature: -40°C to +85°C

Weight: 0.152 Kg approx.

Contacts: Copper

Connections: not polarized

#### FIELDS OF APPLICATION

Nautical, handling vehicles, industrial vehicles, agriculture machinery, industry...

#### **POWER CIRCUIT**

Connection: M10 terminals

Tightening torque: 1.2 +/- 0.1 daN·m

Type: D1 normally open Nominal current: 75 A Nominal voltage: 24 VDC

Max. capacity: 300 A during 5 seconds

#### **PARTICULAR CHARACTERISTICS:**

Marine

Removable handle in open position

## **SPARE PARTS**

Plastic Handle 500032 Chain 520009



P.I. Llinars Park, C/ Tecnologia, 82, nave n°7 08450 LLINARS DEL VALLÈS BARCELONA (SPAIN)

Tel.: + 34.93.732.35.91 - Fax: + 34.93.732.35.90

www.cormar.es - info@cormar.es

#### Size diagrams





# Connection diagram



### Fixing diagram