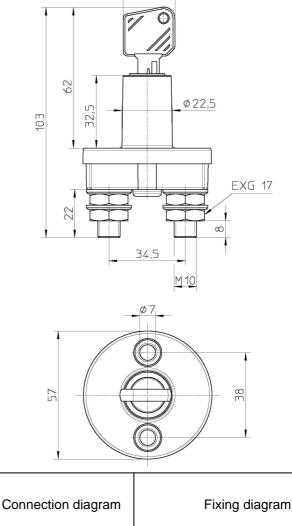

### POWER CIRCUIT

Connection: M10 terminals Tightening torque: 1.2 +/- 0.1 daN·m Type: D1 normally open Nominal current: 75 A Nominal voltage: 24 VDC Max. capacity: 300 A during 5 seconds

#### SPARE PARTS

Key

520000

23

P.I. Llinars Park, C/ Tecnologia, 82, nave n°7 08450 LLINARS DEL VALLÈS BARCELONA (SPAIN) Tel. : + 34.93.732.35.91 < Fax : + 34.93.732.35.90 www.cormar.es < info@cormar.es

Size diagrams

Ø 7mm Ø 24km 39mm

The assignment and the recommendation of the products inserted in our instructions take account of the state of vehicle stock at the day of their publication. The manufacturer responsibility could not be engaged in case of modification, substitution or suppression of assignments or recommendations which could be occur without advance warming particularly by vehicle manufacturer initiative. The technical characteristics of our products are liable to advance at every time to take account of the technical and technological improvements. No contractual document. Drawing dimensions in milimeters.