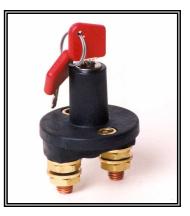

# TECHNICAL DATA SHEET **Ref. 500020** Unipolar termoplastic battery master switch 24VDC / 75A

#### PARTICULAR CHARACTERISTICS:

Security key control

#### SPARE PARTS

Key

520000

23

P.I. Llinars Park, C/ Tecnologia, 82, nave n°7 08450 LLINARS DEL VALLÈS BARCELONA (SPAIN) Tel. : + 34.93.732.35.91 < Fax : + 34.93.732.35.90 www.cormar.es < info@cormar.es

Size diagrams