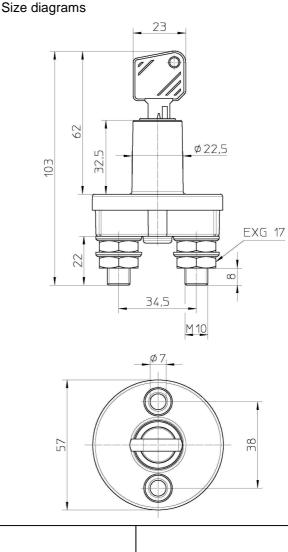

## POWER CIRCUIT

Connection: M10 terminals Tightening torque: 1.2 +/- 0.1 daN·m Type: D1 normally open Nominal current: 75 A Nominal voltage: 24 VDC Max. capacity: 300 A during 5 seconds