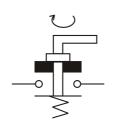

termoplastic battery master switch 24VDC / 75A



## **GENERAL CHARACTERISTICS**

Protection degree: IP67 Ambient temperature: -40°C to +85°C Weight: 0.162 Kg approx. Contacts: Copper Connections: not polarized

#### FIELDS OF APPLICATION

Nautical, handling vehicles, industrial vehicles, agriculture machinery, industry...

## POWER CIRCUIT

Connection: M10 terminals Tightening torque: 1.2 +/- 0.1 daN·m Type: D1 normally open Nominal current: 75 A Nominal voltage: 24 VDC Max. capacity: 300 A during 5 seconds

#### PARTICULAR CHARACTERISTICS:

Marine Security key control



## Connection diagram

#### Fixing diagram



P.I. Llinars Park, C/ Tecnologia, 82, nave n°7 08450 LLINARS DEL VALLÈS BARCELONA (SPAIN) Tel. : + 34.93.732.35.91 < Fax : + 34.93.732.35.90 www.cormar.es < info@cormar.es





The assignment and the recommendation of the products inserted in our instructions take account of the state of vehicle stock at the day of their publication. The manufacturer responsibility could not be engaged in case of modification, substitution or suppression of assignments or recommendations which could be occur without advance warming particularly by vehicle manufacturer initiative. The technical characteristics of our products are liable to advance at every time to take account of the technical and technological improvements. No contractual document. Drawing dimensions in milimeters.