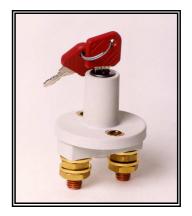

# TECHNICAL DATA SHEET **Ref. 500021** Unipolar termoplastic battery master switch 24VDC / 75A

## **GENERAL CHARACTERISTICS**

Protection degree: IP67 Ambient temperature: -40°C to +85°C Weight: 0.162 Kg approx. Contacts: Copper Connections: not polarized

#### PARTICULAR CHARACTERISTICS:

Marine Security key control