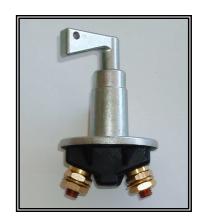

# Ref. 530101

Unipolar battery master switch 24VDC / 150A

#### **GENERAL CHARACTERISTICS**

Protection degree: IP65

Ambient temperature: -40°C to +85°C

Weight: 0.24 Kg approx. Contacts: Double cut copper Connections: not polarized