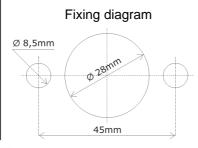

# Ref. 530101

Unipolar battery master switch 24VDC / 150A



#### **GENERAL CHARACTERISTICS**

Protection degree: IP65

Ambient temperature: -40°C to +85°C

Weight: 0.24 Kg approx. Contacts: Double cut copper Connections: not polarized

### FIELDS OF APPLICATION

Handling vehicles, industrial vehicles, agriculture machinery, industry, navy...

# **POWER CIRCUIT**

Connection: M10 terminals

Tightening torque: 0.9 +/- 0.1 daN·m Type: normally open unipolar Max. using tension: 48 V

Capacity: 150 A in continuous

450 A during 330 seconds 1000 A during 5 seconds

# PARTICULAR CHARACTERISTICS:

Zinc plated finishing.

Corrosion test: 200h salt spray resistance

## **SPARE PARTS**

Handle 580019

# Connection diagram









P.I. Llinars Park, C/ Tecnologia, 82, nave n°7 08450 LLINARS DEL VALLÈS BARCELONA (SPAIN)

Tel.: + 34.93.732.35.91 - Fax: + 34.93.732.35.90

www.cormar.es - info@cormar.es

# Size diagrams











**OPEN**