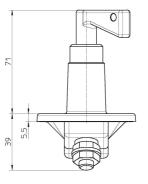

# Ref. 530101

Unipolar battery master switch 24VDC / 150A



#### **GENERAL CHARACTERISTICS**

Protection degree: IP65

Ambient temperature: -40°C to +85°C

Weight: 0.24 Kg approx. Contacts: Double cut copper Connections: not polarized

### FIELDS OF APPLICATION

Handling vehicles, industrial vehicles, agriculture machinery, industry, navy...

# **POWER CIRCUIT**

Connection: M10 terminals

Tightening torque: 0.9 +/- 0.1 daN·m Type: normally open unipolar Max. using tension: 48 V

Capacity: 150 A in continuous

450 A during 330 seconds 1000 A during 5 seconds

# PARTICULAR CHARACTERISTICS:

Zinc plated finishing.

Corrosion test: 200h salt spray resistance

## **SPARE PARTS**

Handle 580019

# Connection diagram









P.I. Llinars Park, C/ Tecnologia, 82, nave n°7 08450 LLINARS DEL VALLÈS BARCELONA (SPAIN)

Tel.: + 34.93.732.35.91 - Fax: + 34.93.732.35.90

www.cormar.es - info@cormar.es

# Size diagrams











**OPEN**