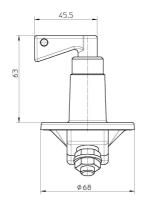

# Size diagrams

**OPEN**

# **POWER CIRCUIT**

Connection: M10 terminals

Tightening torque: 0.9 +/- 0.1 daN·m Type: normally open unipolar Max. using tension: 48 V

Capacity: 150 A in continuous

450 A during 330 seconds 1000 A during 5 seconds