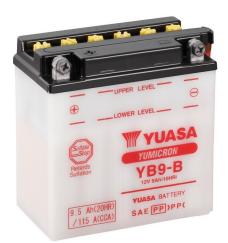

#### Yuasa YB14A-A1 - YuMicron Battery

#### Performance

| Voltage            | 12V    |
|--------------------|--------|
| Capacity (10-hour) | 14Ah   |
| Capacity (20-hour) | 14.7Ah |
| CCA @ -18°C        | 175A   |

#### **Dimensions (±2mm)**

| Length | 134mm |
|--------|-------|
| Width  | 89mm  |
| Height | 176mm |

#### Weights & Measures

| Mean Weight with Acid | 4.5kg |
|-----------------------|-------|
| Acid Volume           | 0.91  |

#### For Illustration Purposes Only