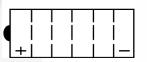

# **Yuasa Technical Data Sheet**

#### Yuasa YB14A-A1 - YuMicron Battery

#### Performance

| Voltage            | 12V    |
|--------------------|--------|
| Capacity (10-hour) | 14Ah   |
| Capacity (20-hour) | 14.7Ah |
| CCA @ -18°C        | 175A   |

#### **Dimensions (±2mm)**

| Length | 134mm |
|--------|-------|
| Width  | 89mm  |
| Height | 176mm |

#### Weights & Measures

| Mean Weight with Acid | 4.5kg |
|-----------------------|-------|
| Acid Volume           | 0.91  |



#### For Illustration Purposes Only

## Technology

Technology Separator

| Cast Sb/Sb                  |
|-----------------------------|
| Synthetic Resin+Glass Fiber |

## Cell Assembly Layout

## Terminal Type - 6









Data Sheet generated on 22/05/2018 - E&OE

The world's leading battery manufacturer