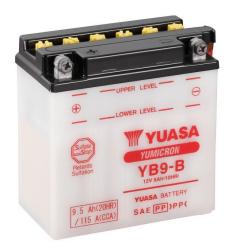

#### Yuasa YB16-B-CX - YuMicron CX Battery

#### Performance

| Voltage            | 12V  |
|--------------------|------|
| Capacity (10-hour) | 19Ah |
| Capacity (20-hour) | 20Ah |
| CCA @ -18°C        | 255A |
|                    |      |

#### **Dimensions (±2mm)**

| Length | 175mm |
|--------|-------|
| Width  | 100mm |
| Height | 155mm |

## Weights & Measures

| Mean Weight with Acid | 6.3kg |
|-----------------------|-------|
| Acid Volume           | 1.21  |