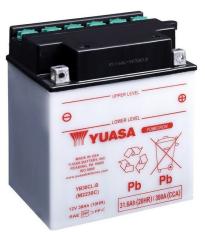

# Yuasa YB30CL-B - YuMicron Battery

#### Performance

| Voltage            | 12V    |
|--------------------|--------|
| Capacity (10-hour) | 30Ah   |
| Capacity (20-hour) | 31.6Ah |
| CCA @ -18°C        | 300A   |

#### **Dimensions (±2mm)**

| Length | 168mm |
|--------|-------|
| Width  | 132mm |
| Height | 192mm |

### Weights & Measures

Mean Weight with Acid8.8kgAcid Volume1.7l

## Technology

Technology Separator

| Cast Sb/Sb                 |
|----------------------------|
| PE Envelope with glass mat |