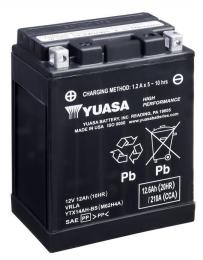

#### Yuasa YTX14AH-BS - High Performance Maintenance Free Battery

| i ciriorinanee     |        |
|--------------------|--------|
| Voltage            | 12V    |
| Capacity (10-hour) | 12Ah   |
| Capacity (20-hour) | 12.6Ah |
| CCA @ -18°C        | 210A   |
|                    |        |

### Dimensions (±2mm)

Performance

| Length | 134mm |
|--------|-------|
| Width  | 89mm  |
| Height | 166mm |

#### Weights & Measures

Mean Weight with Acid4.9kgAcid Volume0.66l