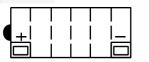

# **Yuasa Technical Data Sheet**

#### Yuasa 12N12A-4A-1 - Conventional 12 Volt Battery

| Perto   | rmance |  |
|---------|--------|--|
| Voltage |        |  |

| voltage            | I∠V    |
|--------------------|--------|
| Capacity (10-hour) | 12Ah   |
| Capacity (20-hour) | 12.6Ah |
| CCA @ -18°C        | 120A   |
|                    | 120/1  |

1 21/

### **Dimensions (±2mm)**

Length134mmWidth80mmHeight160mm

## Weights & Measures

Mean Weight with Acid3.7kgAcid Volume0.7l



#### For Illustration Purposes Only

# Technology

Technology Separator

| Cast Sb/Sb                  |
|-----------------------------|
| Synthetic Resin+Glass Fiber |

## Cell Assembly Layout

# Terminal Type - 6









Data Sheet generated on 18/05/2018 - E&OE

The world's leading battery manufacturer